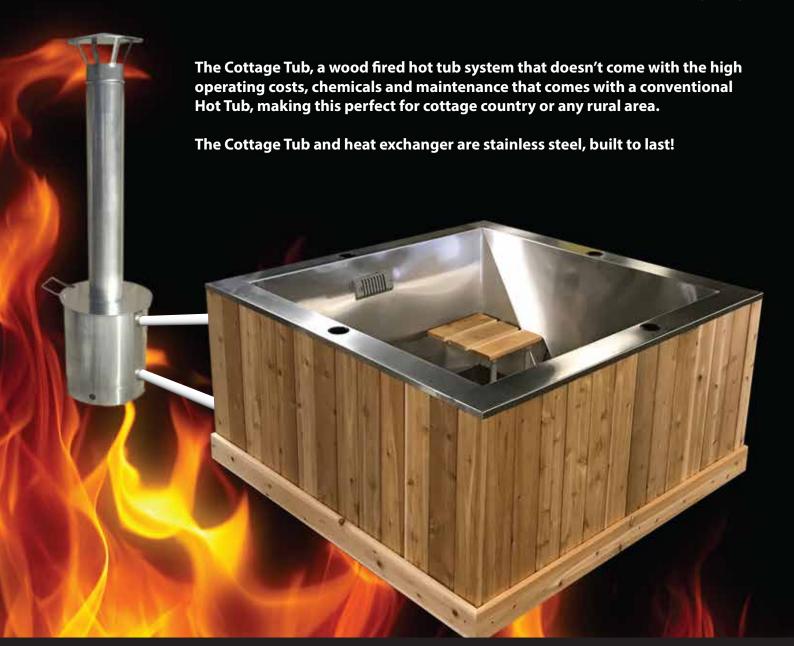

l Tub<br>72"x72"x30"H | Stainless Steel<br>Wood Burning<br>Stove<br>(Silver Barrel) | Pump<br>Filter PVC<br>Plumbing | Wood (Cedar)<br>Siding | Cover<br>(Identical to a<br>conventual hot<br>tub cover) | Fully Loaded<br>Cottage Tub |
|-----------------|----------------------------------------|-------------------------------------------------------------|--------------------------------|------------------------|----------------------------------------------------------|-----------------------------|
| A la Carte Menu | \$3,645.00                             | \$2,600.00                                                  | \$500.00                       | \$400.00               | \$350.00                                                 | \$7,495.00                  |

\* 50% Deposit required.